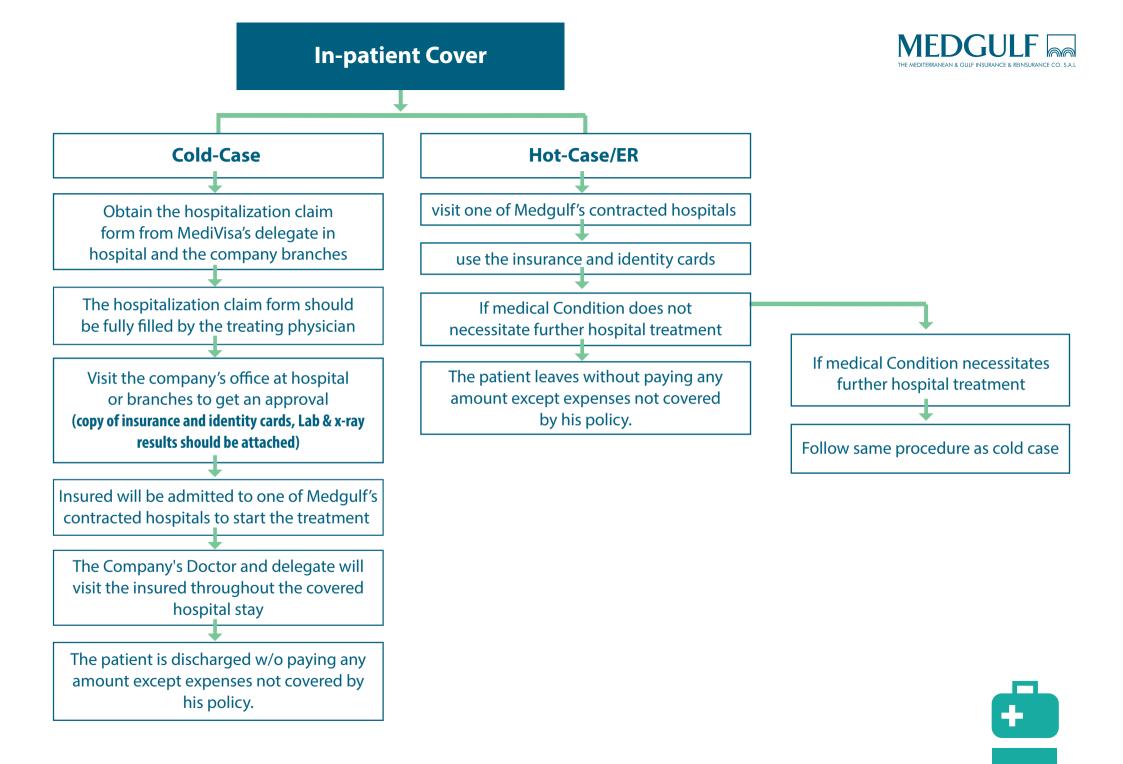

## In-Hospital claim outside MEDGULF Network:

Contact the company to inform about your medical case, admission date, hospital name within maximum 24 hours from admission

After discharge, submit to the company all the original documents and receipts within maximum one month from their respective dates to secure the reimbursement of the incurred expenses in accordance to the policy condition.

\*All contracted hospitals have a network **24/7** on call delegate that handle emergency cases at any time. These delegates are available and linked on real time basis to our main services. In case of query , please call our Claim Medical Center On **05-951 111**.