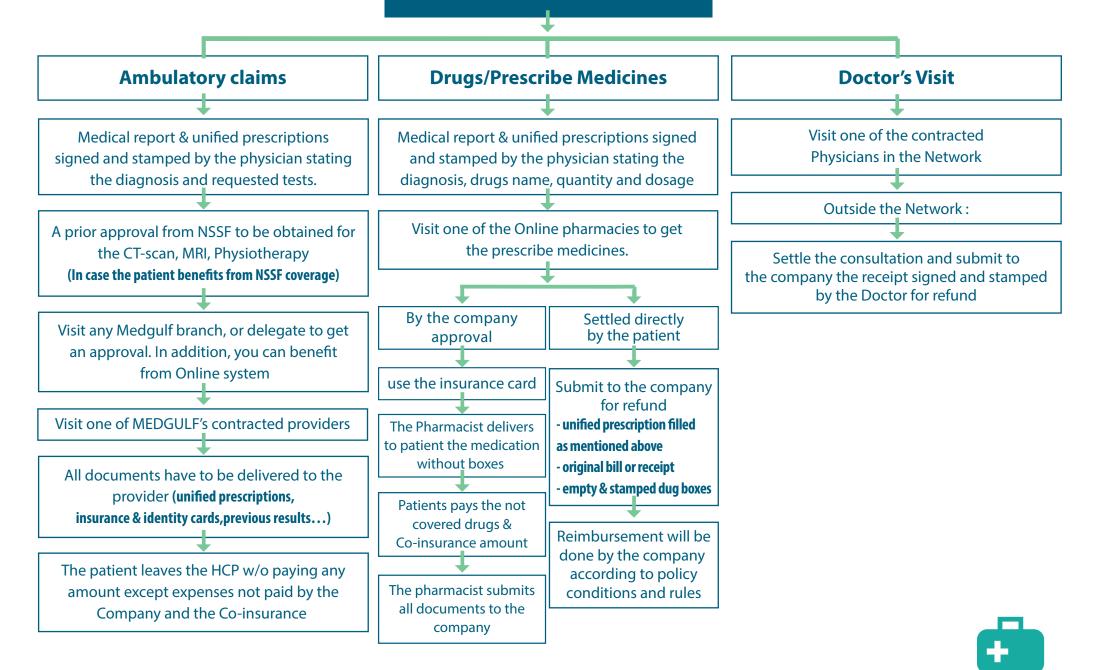

## In-Hospital claim outside MEDGULF Network:

Contact the company to inform about your medical case, admission date, hospital name within maximum 24 hours from admission

After discharge, submit to the company all the original documents and receipts within maximum one month from their respective dates to secure the reimbursement of the incurred expenses in accordance to the policy condition.

\*All contracted hospitals have a network **24/7** on call delegate that handle emergency cases at any time. These delegates are available and linked on real time basis to our main services. In case of query , please call our Claim Medical Center On **05-951 111**.